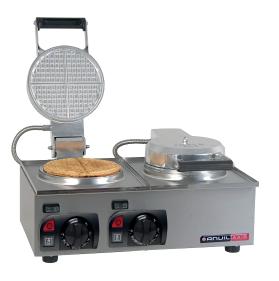

# Waffle Baker Double Plate

*"Breakfast, lunch or dinner, serve up profitable waffles in a wide variety of food service applications."* 

### APPLICATION

• Ideal for use in coffee shops, delis, restaurants and other catering facilities

#### CONSTRUCTION

- Upper and lower grids are interlocking to seal in batter and limit over flow, producing perfectly rounded edges every time
- The body is made from Stainless Steel with Stainless Steel drip plates for ease of cleaning

#### HEATING

• The plates can be independently operated, thereby saving money through efficiency

ALL ANVIL EQUIPMENT COMES WITH A ONE YEAR WARRANTY ON COMPONENTS AND DEFECTIVE WORKMANSHIP. www.anvilworld.com