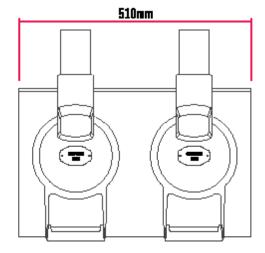

### Unit available in 120V/60Hz configuration

WBA0002 1.6kW 510 x 468 x 260 387 x 552 x 272 17.5

SABS IEC 60335

### Model: WBA0002

NOTE: When viewing the appliance from the front in it's usual operating position, the width (W) of the product is the total distance from left to right; the depth (D) of the product is the total distance from the front to the back; the height (H) is the total distance from the bottom of the product to the top.