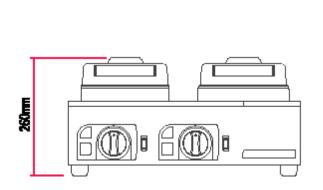

### Unit available in 120V/60Hz configuration

WBA0002 1.6kW 510 x 468 x 260 387 x 552 x 272 17.5

SABS IEC 60335

### Model: WBA0002

NOTE: When viewing the appliance from the front in it's usual operating position, the width (W) of the product is the total distance from left to right; the depth (D) of the product is the total distance from the front to the back; the height (H) is the total distance from the bottom of the product to the top.